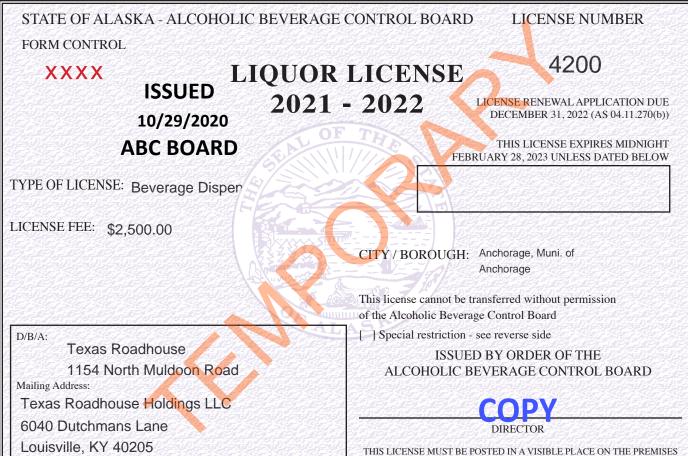

STATE OF ALASKA - ALCOHOLIC BEVERAGE CONTROL BOARD LICENSE NUMBER FORM CONTROL 4200 XXXX LIQUOR LICENSE **ISSUED** 2021 - 2022 LICENSE RENEWAL APPLICATION DUE 10/29/2020 DECEMBER 31, 2022 (AS 04.11.270(b)) **ABC BOARD** THIS LICENSE EXPIRES MIDNIGHT FEBRUARY 28, 2023 UNLESS DATED BELOW TYPE OF LICENSE: Beverage Dispen LICENSE FEE: \$2,500.00 CITY / BOROUGH: Anchorage, Muni. of 1104 Anchorage D/B/A: Texas Roadhouse This license cannot be transferred without permission 1154 North Muldoon Road of the Alcoholic Beverage Control Board Mail Address: Special restriction - see reverse side Texas Roadhouse Holdings LLC ISSUED BY ORDER OF THE 6040 Dutchmans Lane ALCOHOLIC BEVERAGE CONTROL BOARD Louisville, KY 40205 DIRECTOR 04-900 (REV 9/09) THIS LICENSE MUST BE POSTED IN A VISIBLE PLACE ON THE PREMISES STATE OF ALASKA - ALCOHOLIC BEVERAGE CONTROL BOARD LICENSE NUMBER FORM CONTROL 4200 LIQUOR LICENSE XXXX