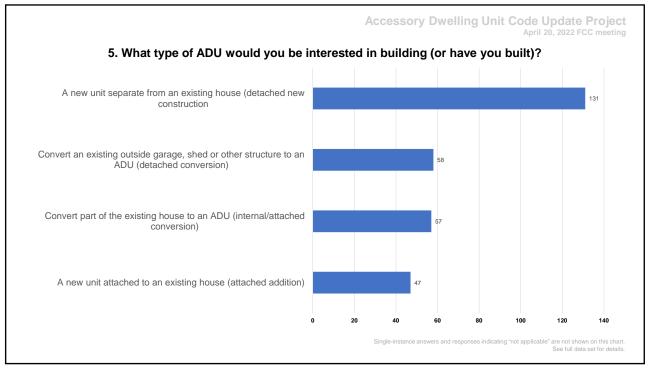

| 1 |
| Spenard            | No                                                               |   |
|                    | Yes, I have already added an ADU to my property                  |   |
|                    | Yes, I have considered adding an ADU, but have not added one yet |   |
| Spenard Total      |                                                                  | 1 |
| Rabbit Creek       | No                                                               |   |
|                    | Yes, I have already added an ADU to my property                  |   |
|                    | Yes, I have considered adding an ADU, but have not added one yet |   |
| Rabbit Creek Total | res, mare considered adding an Abo, bat have not added one yet   | 1 |













## **Neighborworks Survey**







# **Calls to the Planning Department**

27

| From:<br>To: Mckenne-Foster, Daniel R.<br>Subject: ADU on R2 lot<br>Date: Wednesday, April 13, 2022 7:50:36 AM                                                                                                                                                                                                                                                                                                                                                                                 |
|---------------------------------------------------------------------------------------------------------------------------------------------------------------------------------------------------------------------------------