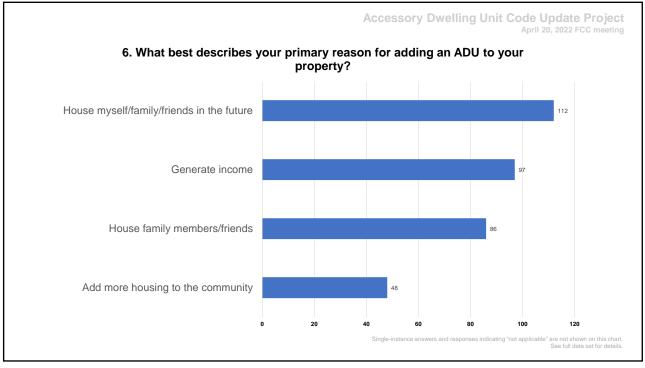

## 2. Data And Surveys

| Rogers Park        |                                                                  |   |
|--------------------|------------------------------------------------------------------|---|
|                    | No                                                               | 3 |
|                    | Yes, I have already added an ADU to my property                  |   |
|                    | Yes, I have considered adding an ADU, but have not added one yet | 1 |
| Rogers Park Total  |                                                                  | 5 |
|                    |                                                                  |   |
| Sand Lake          | No                                                               |   |
|                    | Yes, I have already added an ADU to my property                  |   |
|                    | Yes, I have considered adding an ADU, but have not added one yet | 1 |
| Sand Lake Total    |                                                                  | 1 |
| Spenard            | No                                                               |   |
|                    | Yes, I have already added an ADU to my property                  |   |
|                    | Yes, I have considered adding an ADU, but have not added one yet |   |
| Spenard Total      |                                                                  | 1 |
| Rabbit Creek       | No                                                               |   |
|                    | Yes, I have already added an ADU to my property                  |   |
|                    | Yes, I have considered adding an ADU, but have not added one yet |   |
| Rabbit Creek Total | res, mare considered adding an Abo, bat have not added one yet   | 1 |