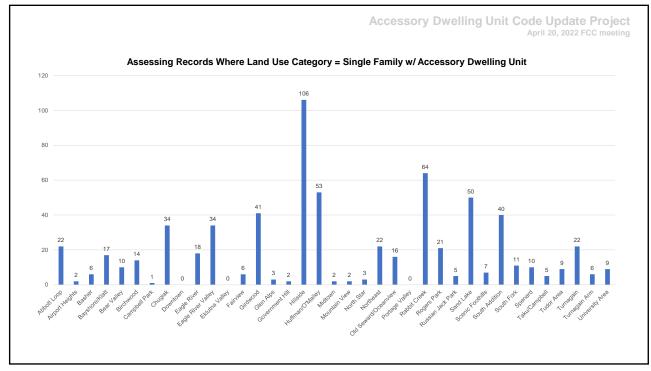

## 2. Data And Surveys

















| Rogers Park        |                                                                  |   |
|--------------------|------------------------------------------------------------------|---|
|                    | No                                                               | 3 |
|                    | Yes, I have already added an ADU to my property                  |   |
|                    | Yes, I have considered adding an ADU, but have not added one yet | 1 |
| Rogers Park Total  |                                                                  | 5 |
|                    |                                                                  |   |
| Sand Lake          | No                                                               |   |
|                    | Yes, I have a