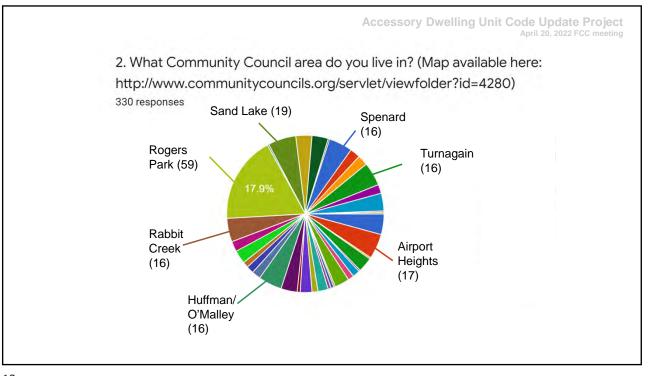

## 2. Data And Surveys

| Rogers Park        |                                                                  |   |
|--------------------|------------------------------------------------------------------|---|
|                    | No                                                               | 3 |
|                    | Yes, I have already added an ADU to my property                  |   |
|                    | Yes, I have considered adding an ADU, but have not added one yet | 1 |
| Rogers Park Total  |                                                                  | 5 |
|                    |                                                                  |   |
| Sand Lake          | No                                                               |   |
|                    | Yes, I have already added an ADU to my property                  |   |
|                    | Yes, I have considered adding an ADU, but have not added one yet | 1 |
| Sand Lake Total    |                                                                  | 1 |
| Spenard            | No                                                               |   |
|                    | Yes, I have already added an ADU to my property                  |   |
|                    | Yes, I have considered adding an ADU, but have not added one yet |   |
| Spenard Total      |                                                                  | 1 |
| Rabbit Creek       | No                                                               |   |
|                    | Yes, I have already added an ADU to my property                  |   |
|                    | Yes, I have considered adding an ADU, but have not added one yet |   |
| Rabbit Creek Total | res, mare considered adding an Abo, bat have not added one yet   | 1 |