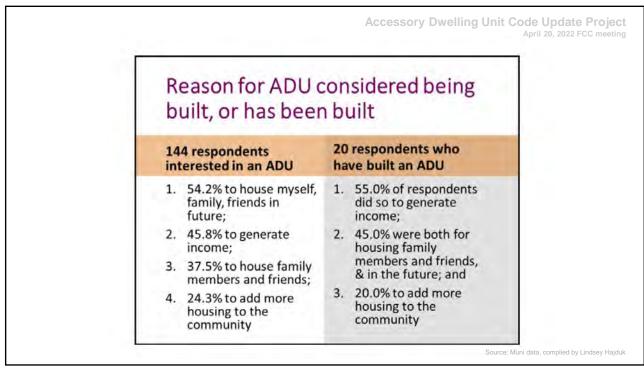

| 1 |
| Spenard            | No                                                               |   |
|                    | Yes, I have already added an ADU to my property                  |   |
|                    | Yes, I have considered adding an ADU, but have not added one yet |   |
| Spenard Total      |                                                                  | 1 |
| Rabbit Creek       | No                                                               |   |
|                    | Yes, I have already added an ADU to my property                  |   |
|                    | Yes, I have considered adding an ADU, but have not added one yet |   |
| Rabbit Creek Total | res, mare considered adding an Abo, bat have not added one yet   | 1 |













## **Neighborworks Survey**







# **Calls to the Planning Department**

27

| From:<br>To: Mckenne-Foster, Daniel R.<br>Subject: ADU on R2 lot<br>Date: Wednesday, April 13, 2022 7:50:36 AM                                                                                                                                                                                                                                                                                                                                                                                 |
|-------------------------------------------------------------------------------------------------------------------------------------------------------------------------------------------------------------------------------------------