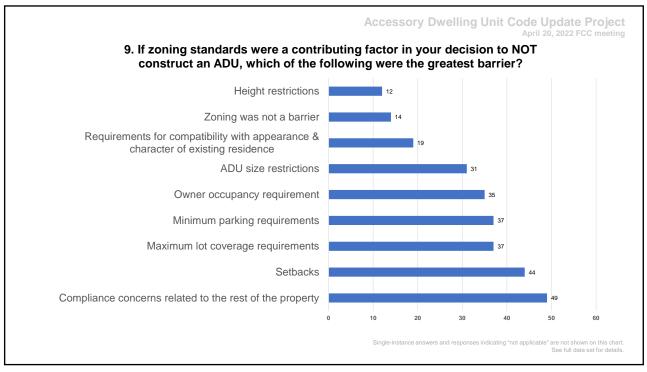

## 2. Data And Surveys

| Rogers Park        |                                                                  |   |
|--------------------|------------------------------------------------------------------|---|
|                    | No                                                               | 3 |
|                    | Yes, I have already added an ADU to my property                  |   |
|                    | Yes, I have considered adding an ADU, but have not added one yet | 1 |
| Rogers Park Total  |                                                                  | 5 |
|                    |                                                                  |   |
| Sand Lake          | No                                                               |   |
|                    | Yes, I have already added an ADU to my property                  |   |
|                    | Yes, I have considered adding an ADU, but have not added one yet | 1 |
| Sand Lake Total    |                                                                  | 1 |
| Spenard            | No                                                               |   |
|                    | Yes, I have already added an ADU to my property                  |   |
|                    | Yes, I have considered adding an ADU, but have not added one yet |   |
| Spenard Total      |                                                                  | 1 |
| Rabbit Creek       | No                                                               |   |
|                    | Yes, I have already added an ADU to my property                  |   |
|                    | Yes, I have considered adding an ADU, but have not added one yet |   |
| Rabbit Creek Total | res, mare considered adding an Abo, bat have not added one yet   | 1 |