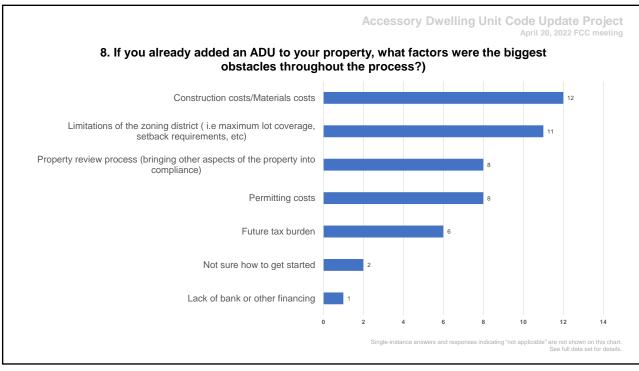

## 2. Data And Surveys

| Rogers Park        |                                                                  |   |
|--------------------|------------------------------------------------------------------|---|
|                    | No                                                               | 3 |
|                    | Yes, I have already added an ADU to my property                  |   |
|                    | Yes, I have considered adding an ADU, but have not added one yet | 1 |
| Rogers Park Total  |                                                                  | 5 |
|                    |                                                                  |   |
| Sand Lake          | No                                                               |   |
|                    | Yes, I have already added an ADU to my property                  |   |
|                    | Yes, I have considered adding an ADU, but have not added one yet | 1 |
| Sand Lake Total    |                                                                  | 1 |
| Spenard            | No                                                               |   |
|                    | Yes, I have already added an ADU to my property                  |   |
|                    | Yes, I have considered adding an ADU, but have not added one yet |   |
| Spenard Total      |                                                                  | 1 |
| Rabbit Creek       | No                                                               |   |
|                    | Yes, I have already added an ADU to my property                  |   |
|                    | Yes, I have considered adding an ADU, but have not added one yet |   |
| Rabbit Creek Total | res, mare considered adding an Abo, bat have not added one yet   | 1 |