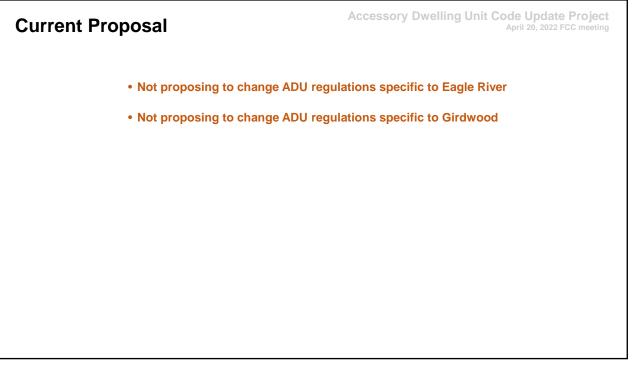

y on one side. The other side is rented<br>to a young couple. This is the only property I own. I am thinking about adding a garage off the<br>alleyway and thought it might be a good idea to add a small apartment above the garage to<br>accommodate a older relative. Is this currently permitted? |
| Regards,                                                                                                                                                                                                                                                                                                                                                                                                                                                                                       |

#### 3. Proposal







# Thank you

Daniel.mckenna-foster@anchorageak.gov