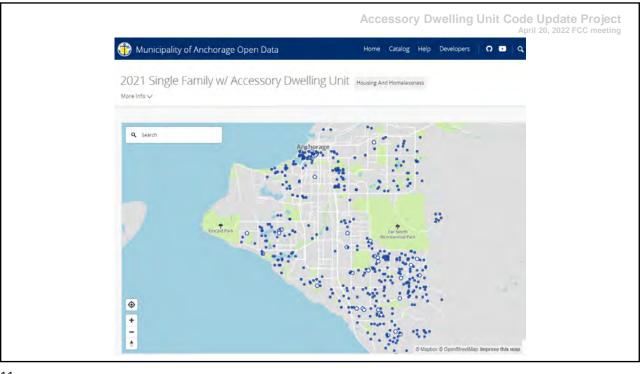

## 2. Data And Surveys

















| Rogers Park        |                                                                  |   |
|--------------------|------------------------------------------------------------------|---|
|                    | No                                                               | 3 |
|                    | Yes, I have already added an ADU to my property                  |   |
|                    | Yes, I have considered adding an ADU, but have not added one yet | 1 |
| Rogers Park Total  |                                                                  | 5 |
|                    |                                                                  |   |
| Sand Lake          | No                                                               |   |
|                    | Yes, I have alr