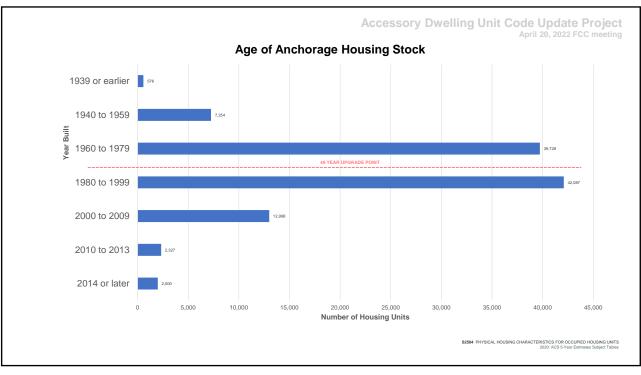

## 2. Data And Surveys

| Rogers Park        |                                                                  |   |
|--------------------|------------------------------------------------------------------|---|
|                    | No                                                               | 3 |
|                    | Yes, I have already added an ADU to my property                  |   |
|                    | Yes, I have considered adding an ADU, but have not added one yet | 1 |
| Rogers Park Total  |                                                                  | 5 |
|                    |                                                                  |   |
| Sand Lake          | No                                                               |   |
|                    | Yes, I have already added an ADU to my property                  |   |
|                    | Yes, I have considered adding an ADU, but have not added one yet | 1 |
| Sand Lake Total    |                                                                  | 1 |
| Spenard            | No                                                               |   |
|                    | Yes, I have already added an ADU to my property                  |   |
|                    | Yes, I have considered adding an ADU, but have not added one yet |   |
| Spenard Total      |                                                                  | 1 |
| Rabbit Creek       | No                                                               |   |
|                    | Yes, I have already added an ADU to my property                  |   |
|                    | Yes, I have considered adding an ADU, but have not added one yet |   |
| Rabbit Creek Total | res, mare considered adding an Abo, bat have not added one yet   | 1 |