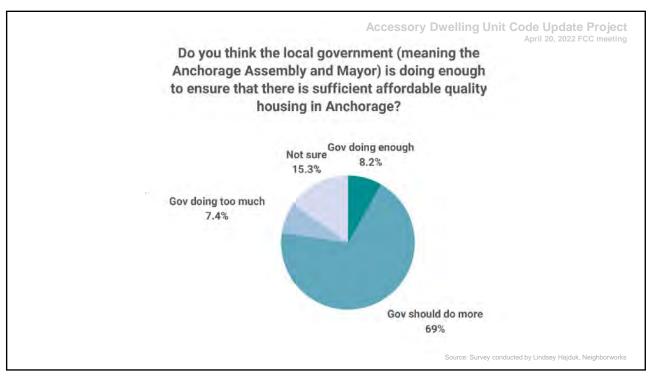

|
| Spenard            | No                                                               |   |
|                    | Yes, I have already added an ADU to my property                  |   |
|                    | Yes, I have considered adding an ADU, but have not added one yet |   |
| Spenard Total      |                                                                  | 1 |
| Rabbit Creek       | No                                                               |   |
|                    | Yes, I have already added an ADU to my property                  |   |
|                    | Yes, I have considered adding an ADU, but have not added one yet |   |
| Rabbit Creek Total | res, mare considered adding an Abo, bat have not added one yet   | 1 |













## **Neighborworks Survey**







# **Calls to the Planning Department**

27

| From:<br>To: Mckenne-Foster, Daniel R.<br>Subject: ADU on R2 lot<br>Date: Wednesday, April 13, 2022 7:50:36 AM                                                                                                                                                                                                                                                                                                                                                                                 |
|------------------------------------------------------------------------------------------------------------------------------------------------------------------------------------------------------------------------------------------------------------------------------