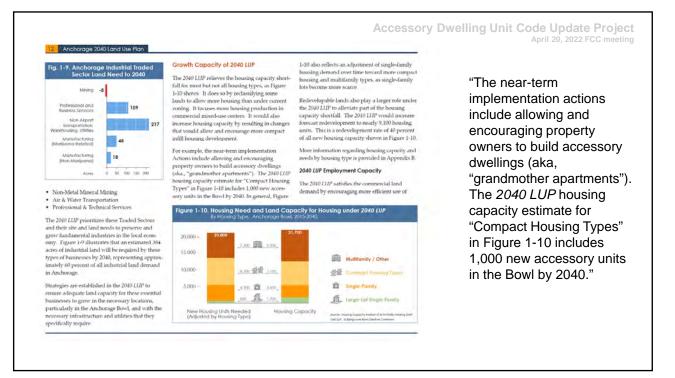

## 2. Data And Surveys

















| Rogers Park        |                                                                  |   |
|--------------------|------------------------------------------------------------------|---|
|                    | No                                                               | 3 |
|                    | Yes, I have already added an ADU to my property                  |   |
|                    | Yes, I have considered adding an ADU, but have not added one yet | 1 |
| Rogers Park Total  |                                                                  | 5 |
|                    |                                                                  |   |
| Sand Lake          | No                                                               |