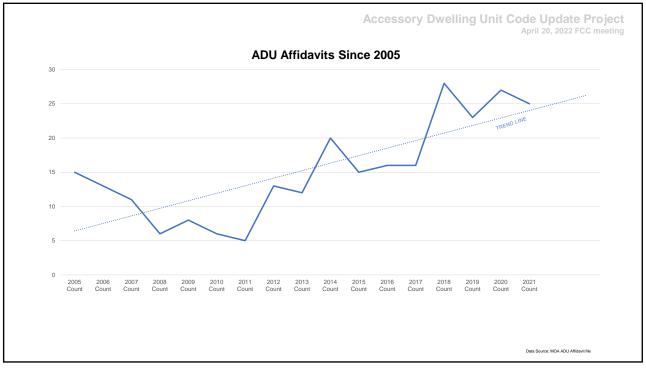

## 2. Data And Surveys

| Rogers Park        |                                                                  |   |
|--------------------|------------------------------------------------------------------|---|
|                    | No                                                               | 3 |
|                    | Yes, I have already added an ADU to my property                  |   |
|                    | Yes, I have considered adding an ADU, but have not added one yet | 1 |
| Rogers Park Total  |                                                                  | 5 |
|                    |                                                                  |   |
| Sand Lake          | No                                                               |   |
|                    | Yes, I have already added an ADU to my property                  |   |
|                    | Yes, I have considered adding an ADU, but have not added one yet | 1 |
| Sand Lake Total    |                                                                  | 1 |
| Spenard            | No                                                               |   |
|                    | Yes, I have already added an ADU to my property                  |   |
|                    | Yes, I have considered adding an ADU, but have not added one yet |   |
| Spenard Total      |                                                                  | 1 |
| Rabbit Creek       | No                                                               |   |
|                    | Yes, I have already added an ADU to my property                  |   |
|                    | Yes, I have considered adding an ADU, but have not added one yet |   |
| Rabbit Creek Total | res, mare considered adding an Abo, bat have not added one yet   | 1 |