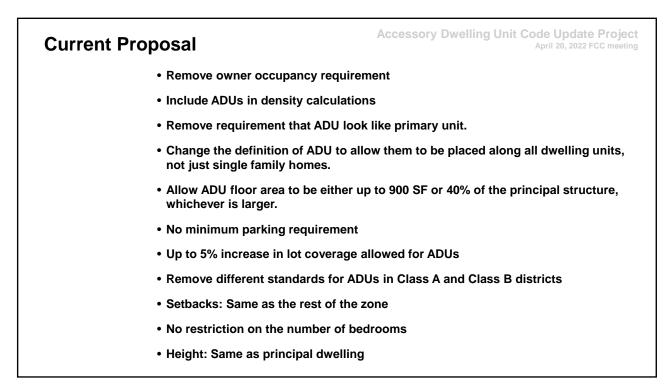

tly on one side. The other side is rented<br>to a young couple. This is the only property I own. I am thinking about adding a garage off the<br>alleyway and thought it might be a good idea to add a small apartment above the garage to<br>accommodate a older relative. Is this currently permitted? |
| Regards,                                                                                                                                                                                                                                                                                                                                                                                                                                                                                       |

#### 3. Proposal







# Thank you

Daniel.mckenna-foster@anchorageak.gov