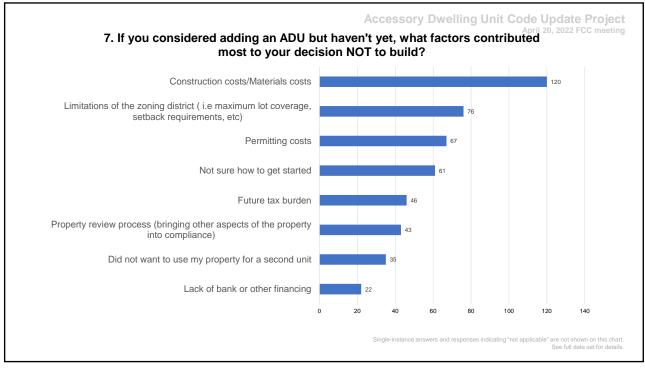

## 2. Data And Surveys

| Rogers Park        |                                                                  |   |
|--------------------|------------------------------------------------------------------|---|
|                    | No                                                               | 3 |
|                    | Yes, I have already added an ADU to my property                  |   |
|                    | Yes, I have considered adding an ADU, but have not added one yet | 1 |
| Rogers Park Total  |                                                                  | 5 |
|                    |                                                                  |   |
| Sand Lake          | No                                                               |   |
|                    | Yes, I have already added an ADU to my property                  |   |
|                    | Yes, I have considered adding an ADU, but have not added one yet | 1 |
| Sand Lake Total    |                                                                  | 1 |
| Spenard            | No                                                               |   |
|                    | Yes, I have already added an ADU to my property                  |   |
|                    | Yes, I have considered adding an ADU, but have not added one yet |   |
| Spenard Total      |                                                                  | 1 |
| Rabbit Creek       | No                                                               |   |
|                    | Yes, I have already added an ADU to my property                  |   |
|                    | Yes, I have considered adding an ADU, but have not added one yet |   |
| Rabbit Creek Total | res, mare considered adding an Abo, bat have not added one yet   | 1 |