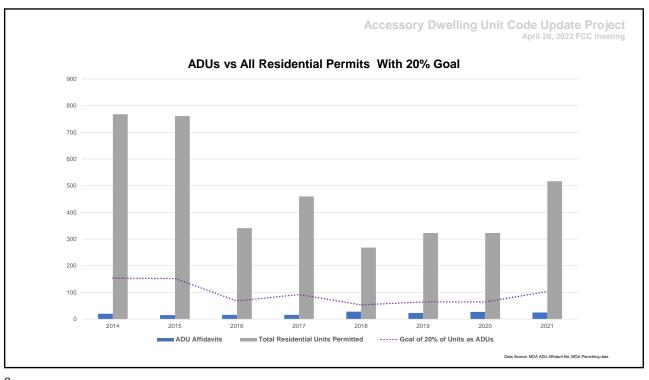

## 2. Data And Surveys

















| Rogers Park        |                                                                  |   |
|--------------------|------------------------------------------------------------------|---|
|                    | No                                                               | 3 |
|                    | Yes, I have already added an ADU to my property                  |   |
|                    | Yes, I have considered adding an ADU, but have not added one yet | 1 |
| Rogers Park Total  |                                                                  | 5 |
|                    |                                                                  |   |
| Sand Lake          | No                                                               |   |
|                    | Yes, I have