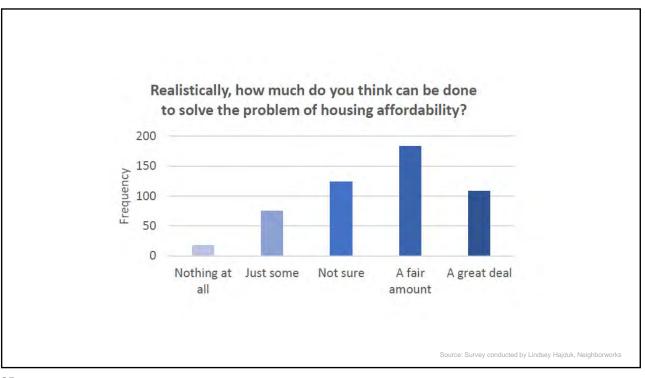

1 |
| Spenard            | No                                                               |   |
|                    | Yes, I have already added an ADU to my property                  |   |
|                    | Yes, I have considered adding an ADU, but have not added one yet |   |
| Spenard Total      |                                                                  | 1 |
| Rabbit Creek       | No                                                               |   |
|                    | Yes, I have already added an ADU to my property                  |   |
|                    | Yes, I have considered adding an ADU, but have not added one yet |   |
| Rabbit Creek Total | res, mare considered adding an Abo, bat have not added one yet   | 1 |













## **Neighborworks Survey**







# **Calls to the Planning Department**

27

| From:<br>To: Mckenne-Foster, Daniel R.<br>Subject: ADU on R2 lot<br>Date: Wednesday, April 13, 2022 7:50:36 AM                                                                                                                                                                                                                                                                                                                                                                                 |
|----------------------------------------------------------------------------------------------------------------------------------------------------------------------------------------------------------------------------------------------------------------------------