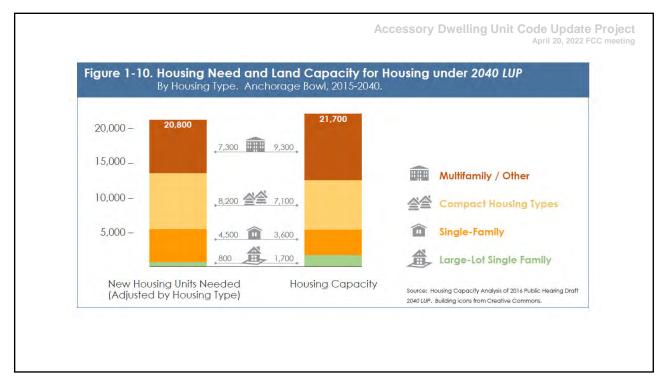

## 2. Data And Surveys

| Rogers Park        |                                                                  |   |
|--------------------|------------------------------------------------------------------|---|
|                    | No                                                               | 3 |
|                    | Yes, I have already added an ADU to my property                  |   |
|                    | Yes, I have considered adding an ADU, but have not added one yet | 1 |
| Rogers Park Total  |                                                                  | 5 |
|                    |                                                                  |   |
| Sand Lake          | No                                                               |   |
|                    | Yes, I have already added an ADU to my property                  |   |
|                    | Yes, I have considered adding an ADU, but have not added one yet | 1 |
| Sand Lake Total    |                                                                  | 1 |
| Spenard            | No                                                               |   |
|                    | Yes, I have already added an ADU to my property                  |   |
|                    | Yes, I have considered adding an ADU, but have not added one yet |   |
| Spenard Total      |                                                                  | 1 |
| Rabbit Creek       | No                                                               |   |
|                    | Yes, I have already added an ADU to my property                  |   |
|                    | Yes, I have considered adding an ADU, but have not added one yet |   |
| Rabbit Creek Total | res, mare considered adding an Abo, bat have not added one yet   | 1 |