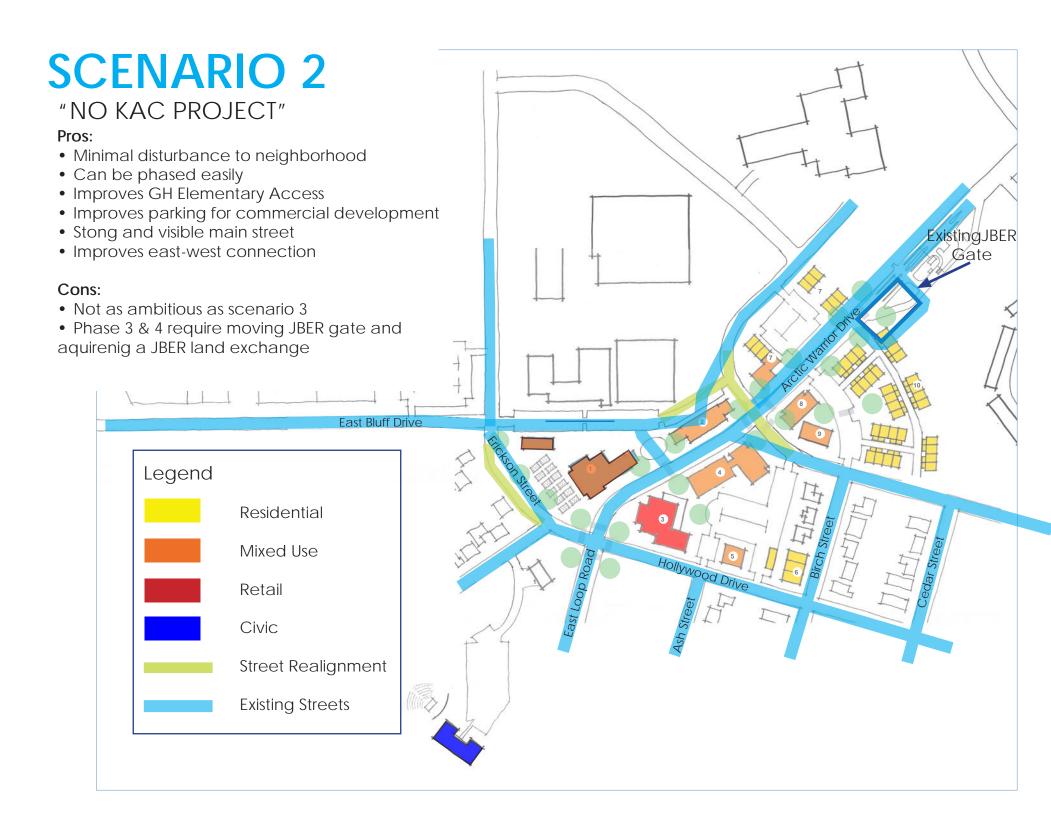

**SCENARIO 3** "WITH KAC PROJECT" Pros: • Protected pedestrian "village" • Improves GH Elementary Access • Improves parking for commercial development • Stong and visible main street • Improves east-west connection with new main street **Existing JBER** Cons: Gate Cannot be phased • Disruptive to neighborhood • Requires major investment by developer PROPOSED KAC TUNNEL East Bluff Drive Legend Residential Mixed Use lollywood Drive Retail Civic Street Realignment **Existing Streets** 

**SCENARIO 3** "WITH KAC PROJECT" Pros: • Protected pedestrian "village" • Improves GH Elementary Access • Improves parking for commercial development • Stong and visible main street • Improves east-west connection with new main street **Existing JBER** Cons: Gate Cannot be phased • Disruptive to neighborhood Requires major investment by developer PROPOSED KAC TUNNEL East Bluff Drive Legend Residential Mixed Use Retail Civic Street Realignment **Existing Streets** 