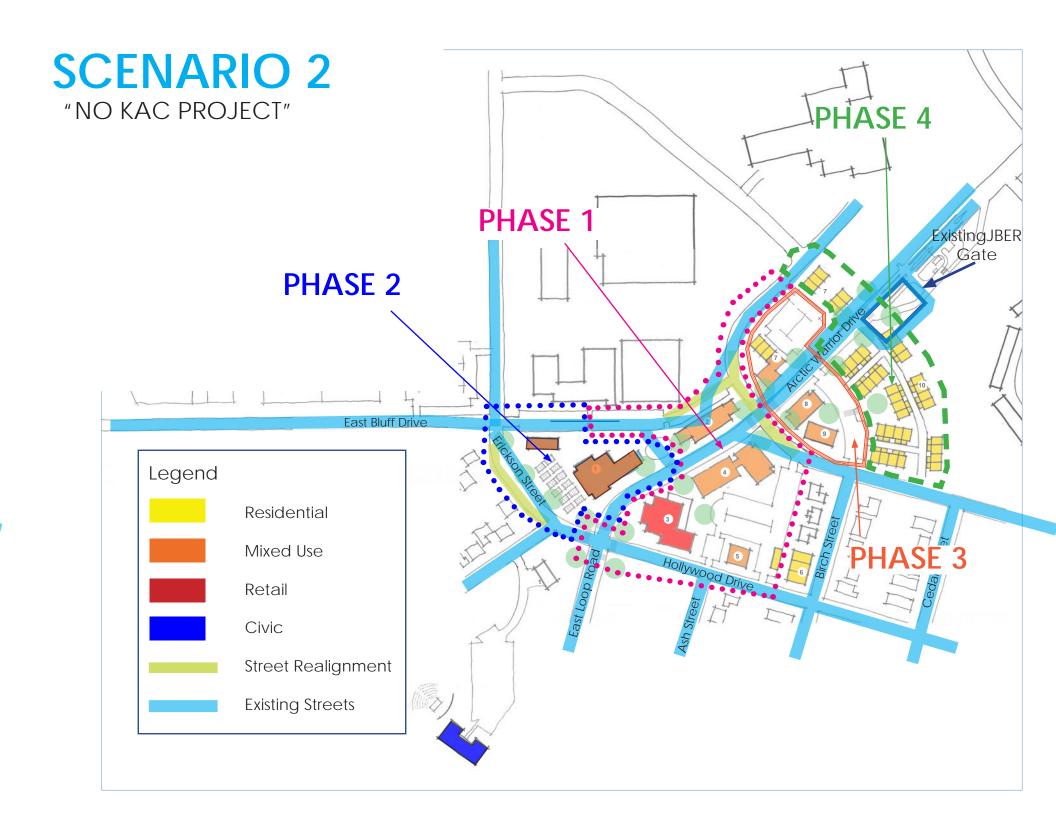

**SCENARIO 3** "WITH KAC PROJECT" Pros: • Protected pedestrian "village" • Improves GH Elementary Access • Improves parking for commercial development • Stong and visible main street • Improves east-west connection with new main street **Existing JBER** Cons: Gate Cannot be phased • Disruptive to neighborhood • Requires major investment by developer PROPOSED KAC TUNNEL East Bluff Drive Legend Residential Mixed Use lollywood Drive Retail Civic Street Realignment **Existing Streets** 

**SCENARIO 3** "WITH KAC PROJECT" Pros: • Protected pedestrian "village" • Improves GH Elementary Access • Improves parking for commercial development • Stong and visible main street • Improves east-west connection with new main street **Existing JBER** Cons: Gate Cannot be phased • Disruptive to neighborhood Requires major investment by developer PROPOSED KAC TUNNEL East Bluff Drive Legend Residential Mixed Use Retail Civic Street Realignment **Existing Streets** 