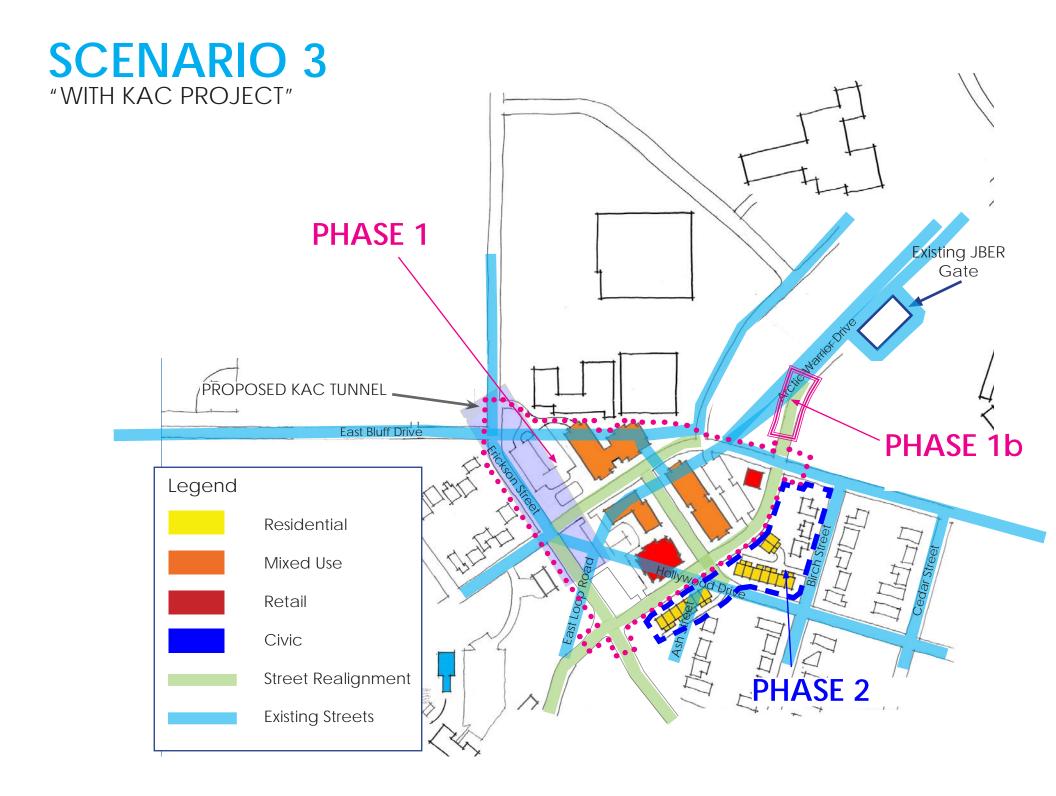

**SCENARIO 3** "WITH KAC PROJECT" Pros: • Protected pedestrian "village" • Improves GH Elementary Access • Improves parking for commercial development • Stong and visible main street • Improves east-west connection with new main street **Existing JBER** Cons: Gate Cannot be phased • Disruptive to neighborhood • Requires major investment by developer PROPOSED KAC TUNNEL East Bluff Drive Legend Residential Mixed Use lollywood Drive Retail Civic Street Realignment **Existing Streets** 

**SCENARIO 3** "WITH KAC PROJECT" Pros: • Protected pedestrian "village" • Improves GH Elementary Access • Improves parking for commercial development • Stong and visible main street • Improves east-west connection with new main street **Existing JBER** Cons: Gate Cannot be phased • Disruptive to neighborhood Requires major investment by developer PROPOSED KAC TUNNEL East Bluff Drive Legend Residential Mixed Use Retail Civic Street Realignment **Existing Streets** 