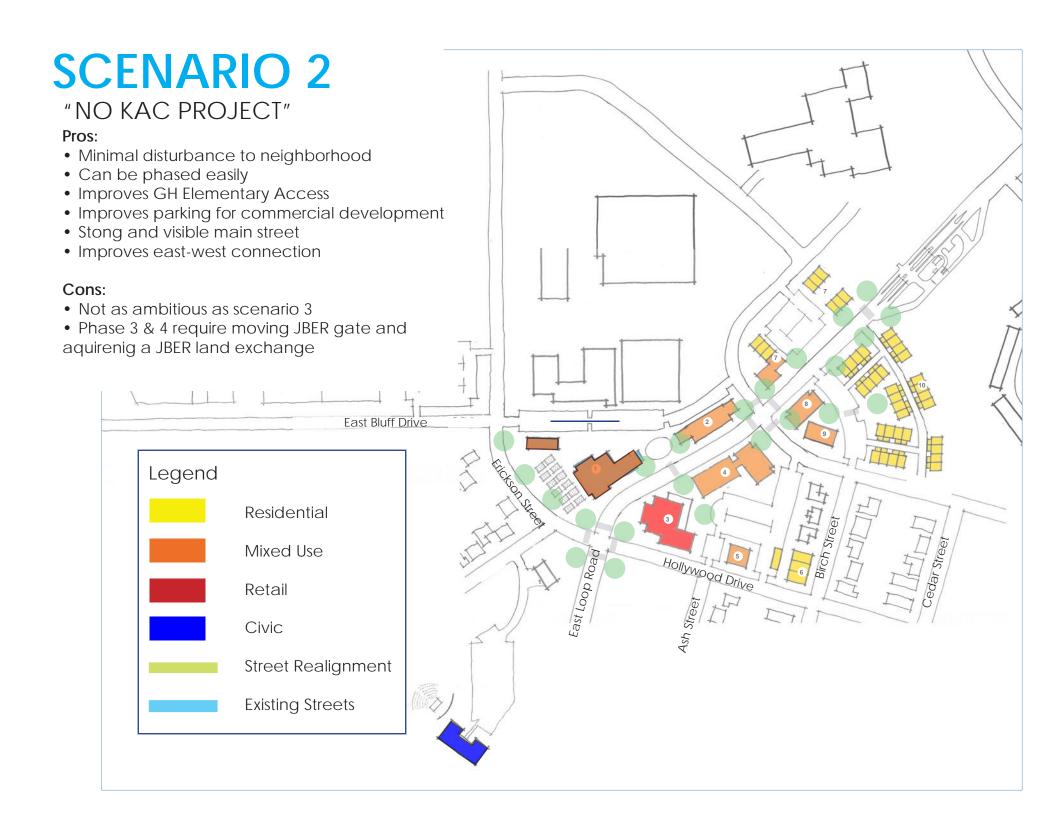

**SCENARIO 3** "WITH KAC PROJECT" Pros: • Protected pedestrian "village" • Improves GH Elementary Access • Improves parking for commercial development • Stong and visible main street • Improves east-west connection with new main street **Existing JBER** Cons: Gate Cannot be phased • Disruptive to neighborhood • Requires major investment by developer PROPOSED KAC TUNNEL East Bluff Drive Legend Residential Mixed Use lollywood Drive Retail Civic Street Realignment **Existing Streets** 

**SCENARIO 3** "WITH KAC PROJECT" Pros: • Protected pedestrian "village" • Improves GH Elementary Access • Improves parking for commercial development • Stong and visible main street • Improves east-west connection with new main street **Existing JBER** Cons: Gate Cannot be phased • Disruptive to neighborhood Requires major investment by developer PROPOSED KAC TUNNEL East Bluff Drive Legend Residential Mixed Use Retail Civic Street Realignment **Existing Streets** 